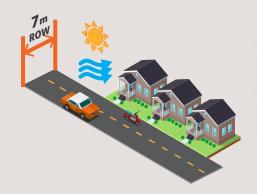

### JALAN UTAMA ROW 14m JALAN LINGKUNGAN ROW 6-7m

TIPIKAL ROW **75% LEBIH LEBAR** DARI SYARAT ROW PERUMAHAN DI KELASNYA.

#### PENCAHAYAAN LEBIH BAIK

JALAN LEBIH LEBAR MEMAKSIMALKAN PENETRASI CAHAYA MATAHARI.

#### JALAN LEBIH LEBAR & PARKIR LEBIH NYAMAN

JALAN LEBIH LEBAR MEMUDAHKAN PARKIR & BERMANUVER LEBIH AMAN.

#### SIRKULASI UDARA LEBIH SEHAT

JALAN LEBIH LEBAR MEMBERIKAN RUANG BAGI KELANCARAN SIRKULASI UDARA.

#### Masterplan

Mustika Sukamulya menerapkan keseimbangan antara komunitas sosial dan eko-sistimnya. Ruang terbuka hijau yang menjadi paru-paru perumahan, ROW 7 meter & tersedianya WTP (Water Treatment Plant) Air Bersih menjadi inspirasi baru gaya hidup sehat perumahan masa kini.