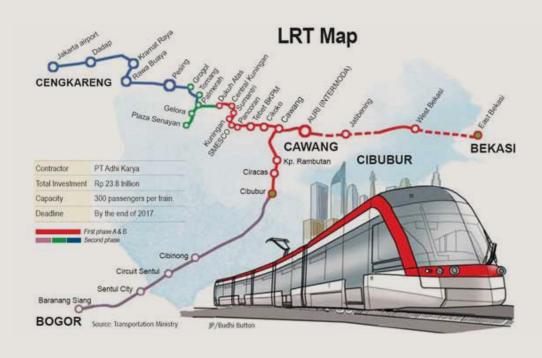

# AKSES KRL COMMUTER LINE

Hanya selangkah ke Stasiun Cikarang

50 Stasiun Cikarang menit ke Stasiun Jatinegara

**70** Stasiun Cikarang menit ke Stasiun Sudirman

MENGAPA MEMILIH MUSTIKA SUKAMULYA

### Kemudahan Akses KRL Commuter Line

yang Terhubung dengan Kawasan Sentra Bisnis Jatinegara & Sudirman

Jalur LRT & Rencana lokasi Stasiun / Depo Kereta Cepat