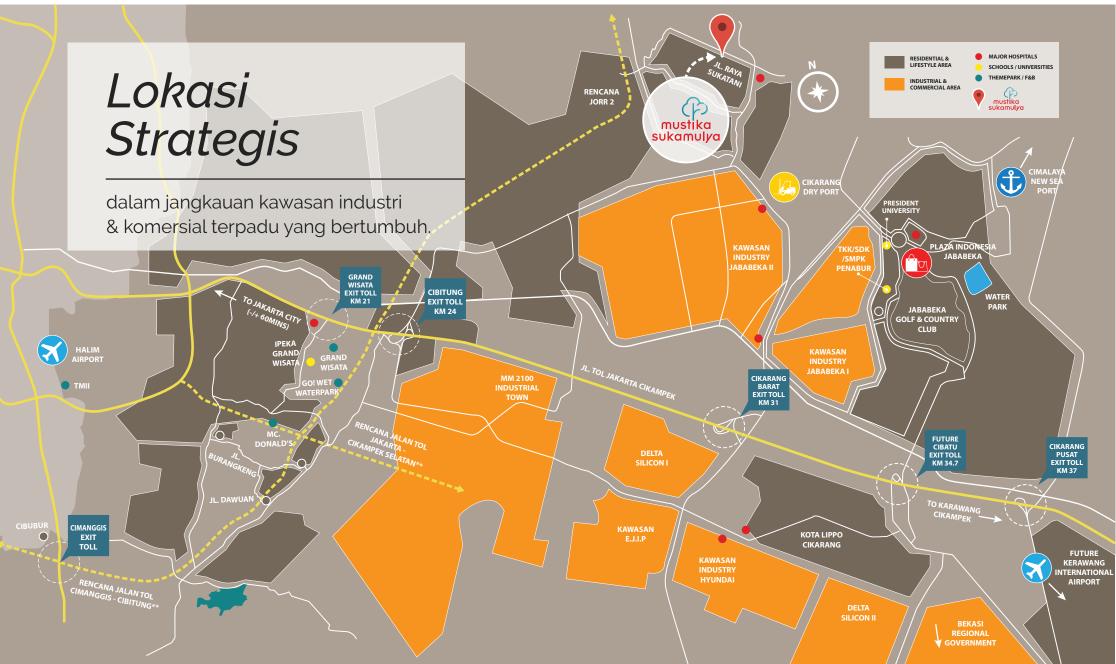

# **RAWASAN** INDUSTRI

- ⇒ MM2100 INDUSTRIAL TOWN
- ⇒ CIKARANG INDUSTRIAL ESTATE **JABABEKA**
- ⇒ EJIP
- ⇒ **DELTA SILICON** 1-3
- ⇒ KAWASAN GIIC
- S KARAWANG INTERNATIONAL INDUSTRIAL CITY KIIC
- ⇒ BEKASI **FAJAR** INDUSTRIAL ESTATE
- ⇒ KAWASAN INDUSTRI **HYUNDAI**

#### BERBAGAI FASILITAS YANG DEKAT SECARA GEOGRAFIS

- ⇒ SENTRA GROSIR CIKARANG & NAGA SWALAYAN
- ⇒ SEKOLAH SDN 5 SUKAMULYA, SMPN 1 SUKATANI SMAN 1 SUKATANI
- ⇒ RS. MUTIARA HUSADA
- ⇒ CAFE & RESTO (F&B)
- ⇒ PASAR BANCONG
- ⇒ MASJID NURUL HUDA