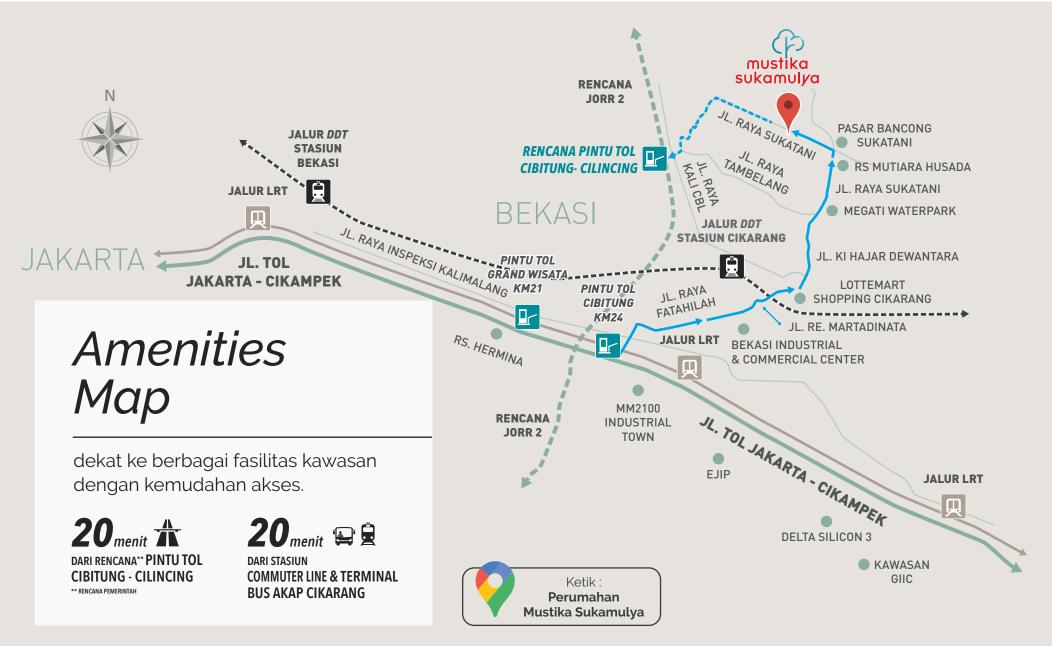

# AKSES KRL COMMUTER LINE

Hanya selangkah ke Stasiun Cikarang

50 Stasiun Cikarang menit ke Stasiun Jatinegara

**70** Stasiun Cikarang menit ke Stasiun Sudirman

MENGAPA MEMILIH MUSTIKA SUKAMULYA

### Kemudahan Akses KRL Commuter Line

yang Terhubung dengan Kawasan Sentra Bisnis Jatinegara & Sudirman

KRL - **CIKARANG STATION**KERETA LRT - **CIBITUNG STATION**PINTU TOL CIBITUNG - **KM 24**PINTU TOL CIBITUNG CILINCING (SEGERA) - **KM 29** 

#### BERBAGAI FASILITAS YANG DEKAT SECARA GEOGRAFIS

- ⇒ SENTRA GROSIR CIKARANG & NAGA SWALAYAN
- ⇒ SEKOLAH SDN 5 SUKAMULYA, SMPN 1 SUKATANI SMAN 1 SUKATANI
- ⇒ RS. MUTIARA HUSADA
- ⇒ CAFE & RESTO (F&B)
- ⇒ PASAR BANCONG
- ⇒ MASJID NURUL HUDA