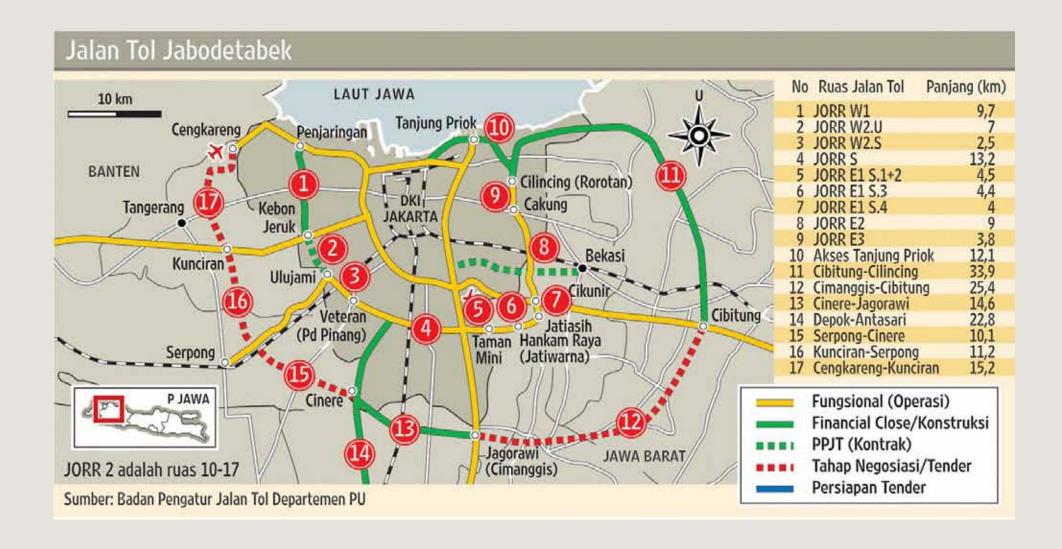

KRL - **CIKARANG STATION**KERETA LRT - **CIBITUNG STATION**PINTU TOL CIBITUNG - **KM 24**PINTU TOL CIBITUNG CILINCING (SEGERA) - **KM 29** 

# **RAWASAN** INDUSTRI

- ⇒ MM2100 INDUSTRIAL TOWN
- ⇒ CIKARANG INDUSTRIAL ESTATE **JABABEKA**
- ⇒ EJIP
- ⇒ **DELTA SILICON** 1-3
- ⇒ KAWASAN GIIC
- S KARAWANG INTERNATIONAL INDUSTRIAL CITY KIIC
- ⇒ BEKASI **FAJAR** INDUSTRIAL ESTATE
- ⇒ KAWASAN INDUSTRI **HYUNDAI**

#### RAGAM MODA TRANSPORTASI

LRT ( CIKARANG - CENGKARENG - BOGOR )
MRT (JAKARTA - JABODETABEK, CIKARANG )
DOUBLE DOUBLE TRACK ( DDT ) RAILWAYS

⇒ JAKARTA - LEMAH ABANG, CIKARANG

BUS & HI-SPEED TRAIN 36.84KM ELEVATED TOLL WAY JAKARTA -CIKAMPEK II

⇒ CIKUNIR - KARAWANG BARAT DOUBLE DECKER LANE