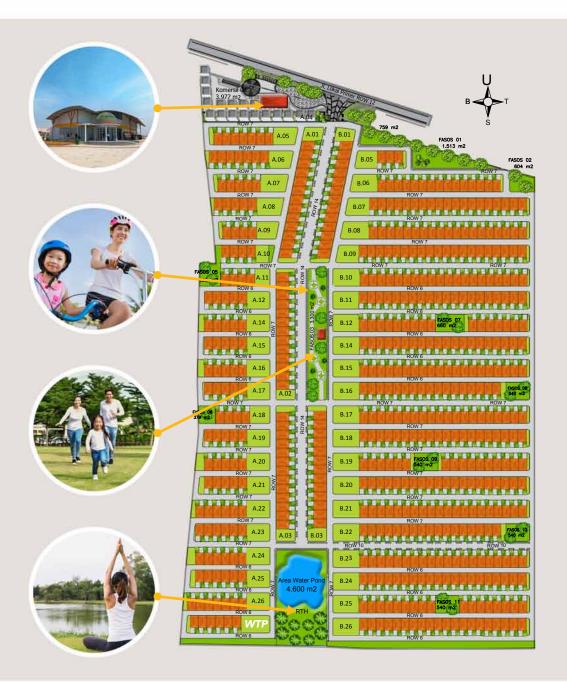

#### Masterplan

Mustika Sukamulya menerapkan keseimbangan antara komunitas sosial dan eko-sistimnya. Ruang terbuka hijau yang menjadi paru-paru perumahan, ROW 7 meter & tersedianya WTP (Water Treatment Plant) Air Bersih menjadi inspirasi baru gaya hidup sehat perumahan masa kini.