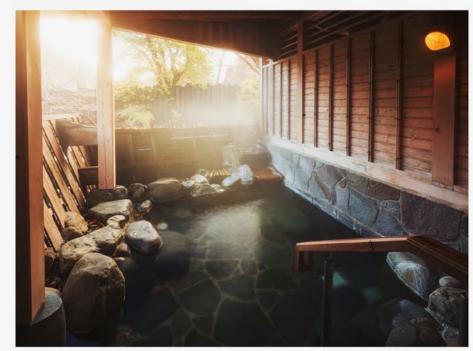

### **OUR SUITE OF FACILITIES INCLUDE:**

Sky Garden
Resort Style Swimming Pool
Sun Deck & Seating Areas
Fully Equipped Modern Gym
BBQ Area,
Relaxing Sauna
Kids Wading Pool
Hydrotherapy Pool
Japanese Styled Public

Bath / Sento

Complimentary Wi-Fi at Common Areas
24-hour Receptionist
Concierge Services
ATMs
Convenience Store
Dry Cleaning Services
Ample Parking
Hotel-Class Security
Cable TV

artist's impression - outdoor shops and cafe

japanese styled public bath ( offuro / onsen )