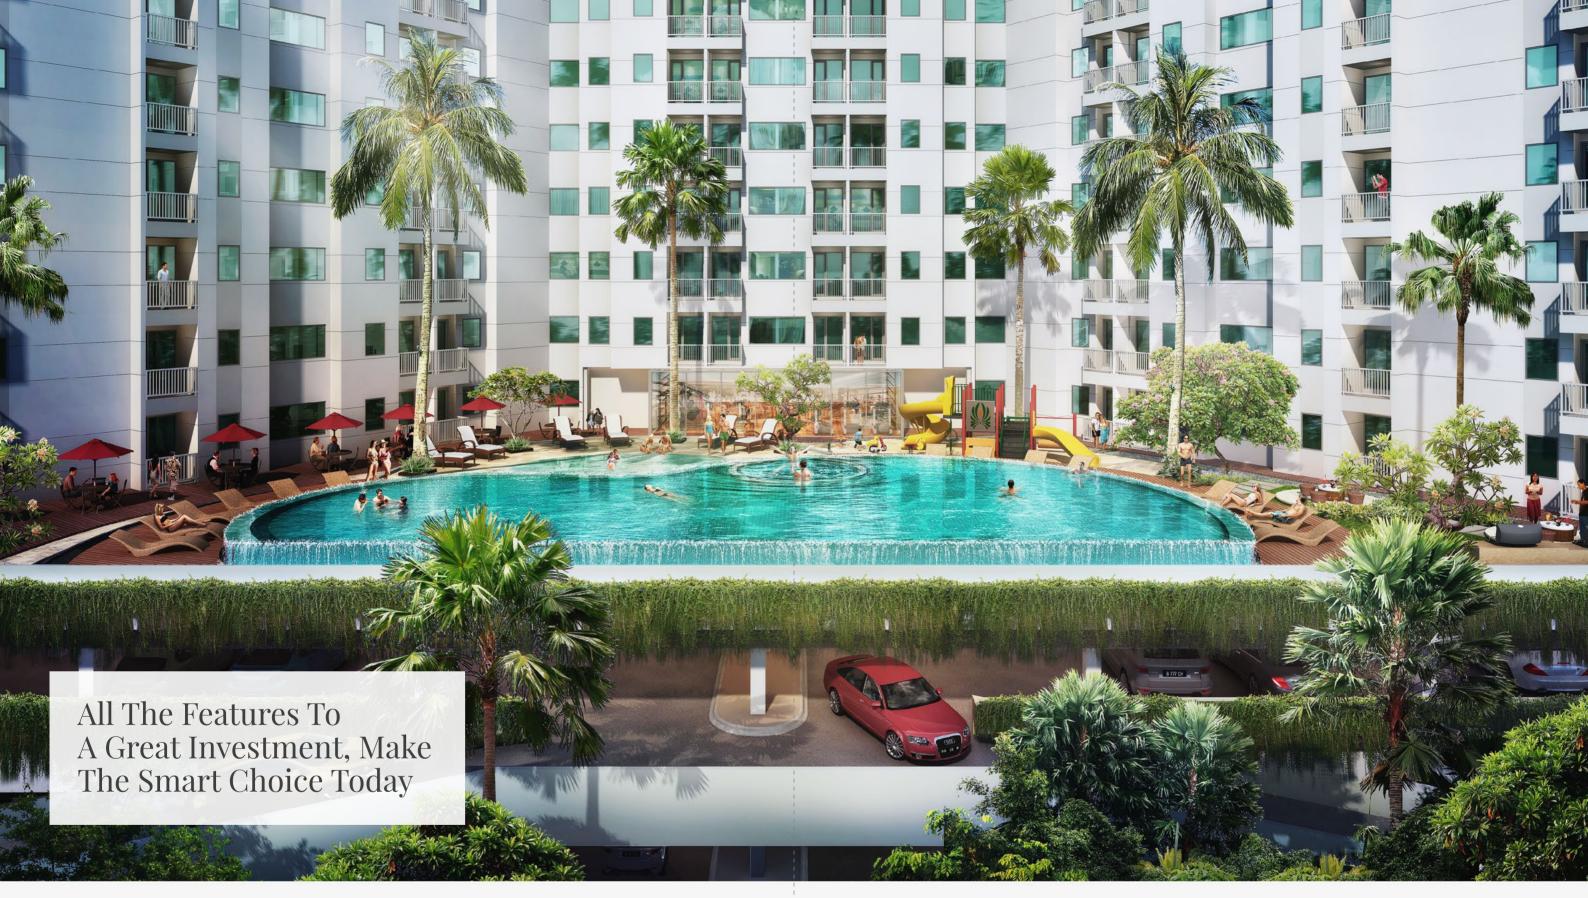

### **OUR SUITE OF FACILITIES INCLUDE:**

Sky Garden
Resort Style Swimming Pool
Sun Deck & Seating Areas
Fully Equipped Modern Gym
BBQ Area,
Relaxing Sauna
Kids Wading Pool
Hydrotherapy Pool
Japanese Styled Public

Bath / Sento

Complimentary Wi-Fi at Common Areas
24-hour Receptionist
Concierge Services
ATMs
Convenience Store
Dry Cleaning Services
Ample Parking
Hotel-Class Security
Cable TV

artist's impression - outdoor shops and cafe

## Inspired by Earthly Elements

Our residence design masterplan centres on the concept of creating a peaceful community close to the colors of nature. Initially, this is expressed through the ideal location of the residence overlooking the beautiful golf landscaping. Apartments are designed for residents to enjoy the utmost privacy and uninterrupted views. To extend on this sense of natural seclusion, The Mustika Golf Residence's buildings shelter a private pool and facility area that offers a well-designed and generous space for residents to relax. Here, the landscaping which will incorporate plants indigenous to our residence's surroundings, provides an extension of the location's natural green areas.

Unit Floor Plan Royal Suite (RS) 48.4 sqm

artist's impression - swimming pool / outdoor facilities

TOPPING OFF POTENTIAL MONTHLY RENTAL UP TO USD2,000\* PER MONTH

8 MINUTES VIA CIBATU TOL EXIT KM34.7 5 MINUTES FROM PLAZA INDONESIA JABABEKA