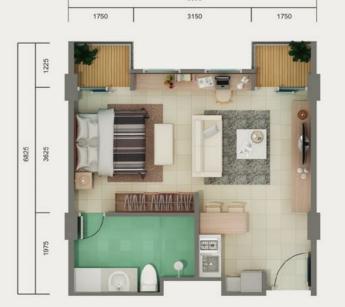

## specifications:

number of floor | 15 floors number of unit | 531 units Studio (ST) 24.2sqm 1 Bedroom (1BR) 35.3sqm 2 Bedroom (2BR/2BRC) 44.15sqm/46.05sqm (corner unit only) Junior Suite (JS) 44.15sqm/46.05sqm (corner unit only) Royal Suite (RS) 48.4sqm foundation | concrete piles exterior wall | precast & aluminium partition | lightbrick interior wall | gypsum partition floor | living room & bedroom - homogenous tile | bathroom - ceramic tile door frame & window | exterior - aluminium | interior - hollow core ceiling | gypsum sanitary | Toto / equal kitchen | sink & table top water installation | PAM / deep well AC installation | power cable

Unit Floor Plan Royal Suite (RS) 48.4 sqm

artist's impression - swimming pool / outdoor facilities

TOPPING OFF POTENTIAL MONTHLY RENTAL UP TO USD2,000\* PER MONTH

8 MINUTES VIA CIBATU TOL EXIT KM34.7 5 MINUTES FROM PLAZA INDONESIA JABABEKA