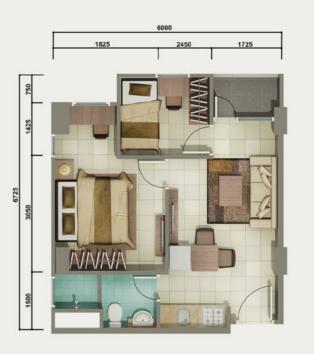

## specifications:

number of floor | 15 floors number of unit | 531 units Studio (ST) 24.2sqm 1 Bedroom (1BR) 35.3sqm 2 Bedroom (2BR/2BRC) 44.15sqm/46.05sqm (corner unit only) Junior Suite (JS) 44.15sqm/46.05sqm (corner unit only) Royal Suite (RS) 48.4sqm foundation | concrete piles exterior wall | precast & aluminium partition | lightbrick interior wall | gypsum partition floor | living room & bedroom - homogenous tile | bathroom - ceramic tile door frame & window | exterior - aluminium | interior - hollow core ceiling | gypsum sanitary | Toto / equal kitchen | sink & table top water installation | PAM / deep well AC installation | power cable

Unit Floor Plan
Studio (ST)
24.2 sqm

Unit Floor Plan

1 Bedroom (1BR)

35.3m<sup>2</sup>

Unit Floor Plan
2 Bedroom (2BR)
44.5 sqm

Unit Floor Plan
2 Bedroom
Corner (2BRC)
46.05 sqm

Unit Floor Plan
Junior Suite (JS)
44.5 sqm