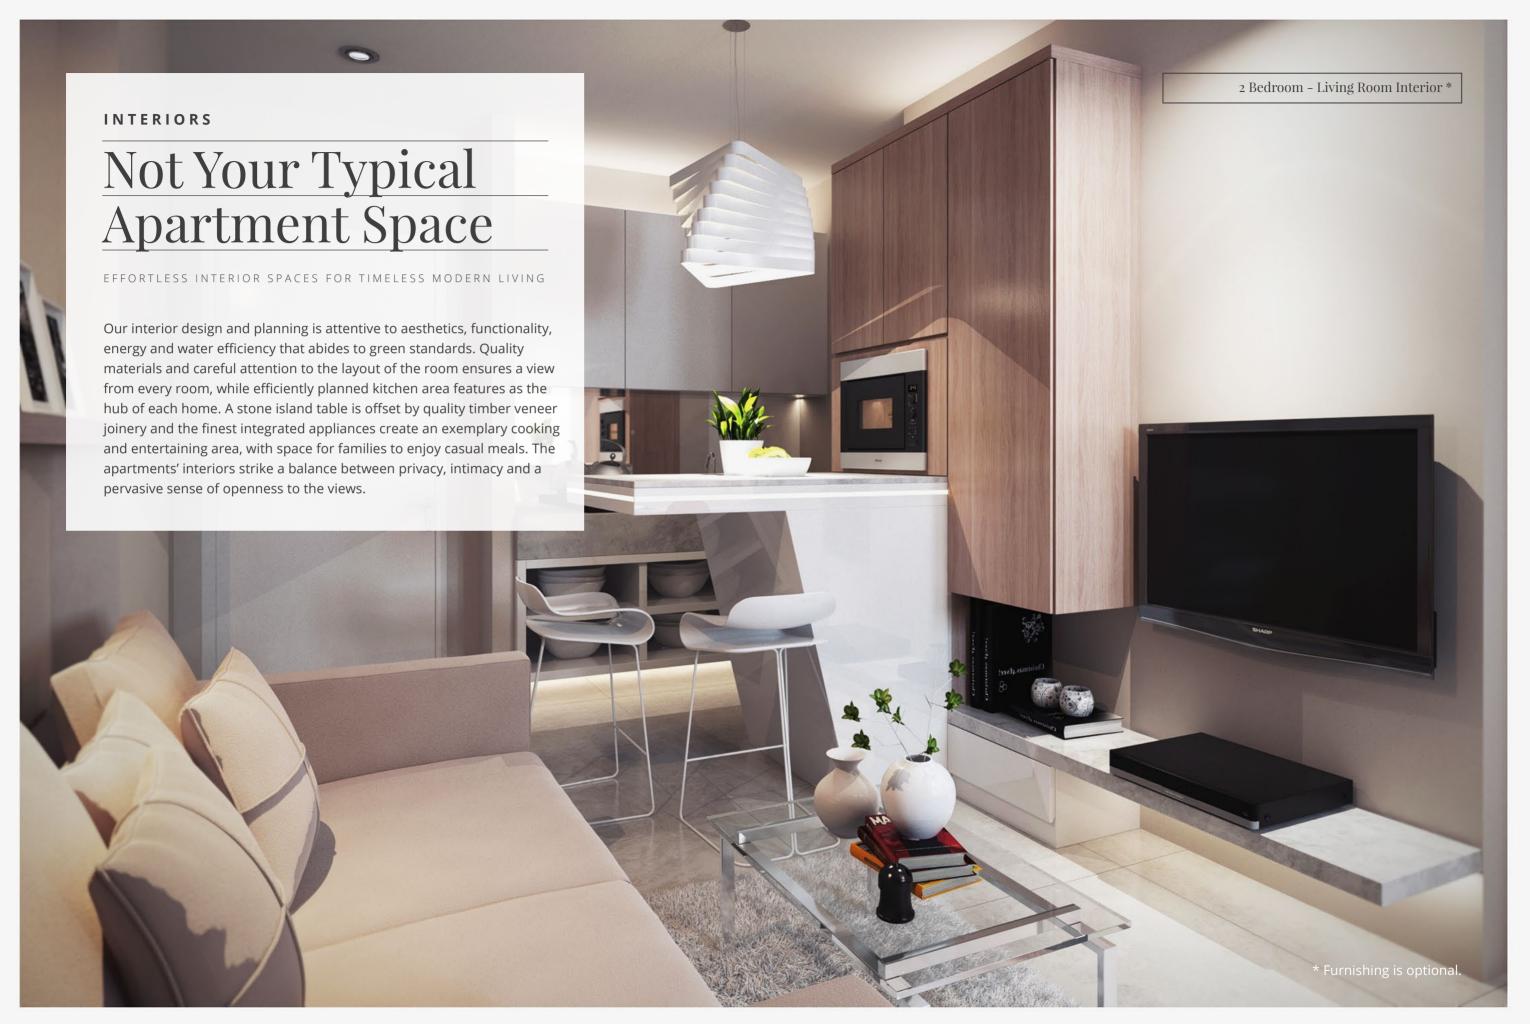

electrical installation (prepaid) | ST - 1300 W |

1BR - 2200 W | 2BR / 2BRC - 2200 W

25 | Mustika Golf Residences Mustika Golf Residences | 26

2 Bedroom - Living Room Interior \*

\* Furnishing is optional.

### Each Residence Enjoys Its Own Sense Of Privacy And Individuality

Our apartments emulate a Five-Star international serviced hotel, incorporating a classic contemporary feel through finishes and detailing. The predominantly neutral palette is sympathetic to a wide variety of furnishings, while the blending of natural tones and textures creates interesting contrasts throughout.

The open plan spaces are of high quality, but warm, ambient and inviting. Natural materials such as stone and timber finishing create a neutral palette, the ideal canvas for residents to embellish with their own personal style and touches.