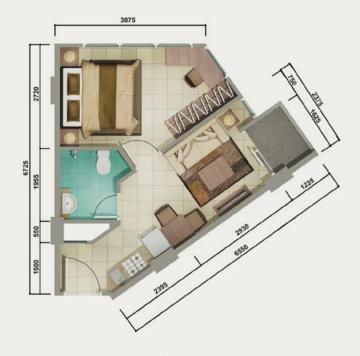

## specifications:

number of floor | 15 floors number of unit | 531 units Studio (ST) 24.2sqm 1 Bedroom (1BR) 35.3sqm 2 Bedroom (2BR/2BRC) 44.15sqm/46.05sqm (corner unit only) Junior Suite (JS) 44.15sqm/46.05sqm (corner unit only) Royal Suite (RS) 48.4sqm foundation | concrete piles exterior wall | precast & aluminium partition | lightbrick interior wall | gypsum partition floor | living room & bedroom - homogenous tile | bathroom - ceramic tile door frame & window | exterior - aluminium | interior - hollow core ceiling | gypsum sanitary | Toto / equal kitchen | sink & table top water installation | PAM / deep well AC installation | power cable

Unit Floor Plan
Studio (ST)
24.2 sqm

Unit Floor Plan

1 Bedroom (1BR)

35.3m<sup>2</sup>

Unit Floor Plan
2 Bedroom (2BR)
44.5 sqm

Unit Floor Plan
2 Bedroom
Corner (2BRC)
46.05 sqm

Unit Floor Plan
Junior Suite (JS)
44.5 sqm