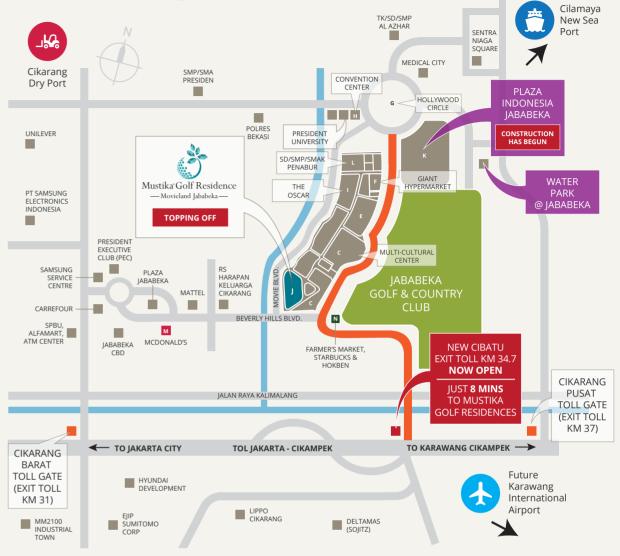

Just 8 minutes away from new Cibatu exit toll KM 34.7, Mustika Golf Residence is perfectly nested within the rising future city of Jababeka, Bekasi - the pride of Indonesia as a multinational city designed for the best local and global talents who calls it home. Housing the largest industrial zone in Southeast Asia, it stands today as a leading centre of global economic activity. For the very first time, we witness a city that is planned from its beginning to provide all the things talent want. Jababeka's connectivity and its rich and diverse culture will help attract the best occupiers to the city.

### **CLOSE PROXIMITY TO** PRIME LIFESTYLE AMENITIES

- A. BEVERLY HILLS
- B. MOVIE BOULEVARD
- C. HOLLYWOOD PLAZA
- D. HORIZON HOTEL
- E. CULINARY CENTER
- F. GIANT HYPERMARKERT
- G. HOLLYWOOD CIRCLE
- H. CONVENTION CENTER
- I. THE OSCAR
- J. MUSTIKA GOLF RESIDENCE
- K. PLAZA INDONESIA JABABEKA
- L. SD/SMP/SMK PENABUR
- M. MACDONALD'S
- N. FARMERS' MARKET, STARBUCKS & HOKBEN

Plaza Indonesia Jababeka, Hollywood Plaza, Farmers' Market, GIANT **Hypermarket, Cikarang Convention Center** And Other Major Lifestyle Amenities Located Along Il. Movie Land.

**Full Suite Of 5 Star Executive Grade Facilities** That Includes: Sky Garden Overlooking Golf Course, Japanese Sento Bath, Resort Style Swimming Pool And Outdoor Facility Area, Fully Equipped Gym, Wi-Fi At Common Areas, 24-Hour Receptionist, Ample Parking And More.