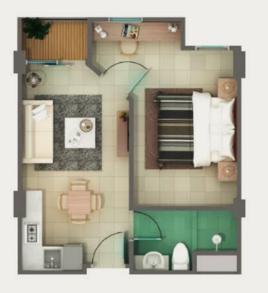

## specifications:

number of floor | 15 floors number of unit | 531 units Studio (ST) 24.2sqm 1 Bedroom (1BR) 35.3sqm 2 Bedroom (2BR/2BRC) 44.15sqm/46.05sqm (corner unit only) Junior Suite (JS) 44.15sqm/46.05sqm (corner unit only) Royal Suite (RS) 48.4sqm foundation | concrete piles exterior wall | precast & aluminium partition | lightbrick interior wall | gypsum partition floor | living room & bedroom - homogenous tile | bathroom - ceramic tile door frame & window | exterior - aluminium | interior - hollow core ceiling | gypsum sanitary | Toto / equal kitchen | sink & table top water installation | PAM / deep well AC installation | power cable

Unit Floor Plan
Studio (ST)
24.2 sqm

Unit Floor Plan

1 Bedroom (1BR)

35.3m<sup>2</sup>

Unit Floor Plan
2 Bedroom (2BR)
44.5 sqm

Unit Floor Plan
2 Bedroom
Corner (2BRC)
46.05 sqm

Unit Floor Plan
Junior Suite (JS)
44.5 sqm