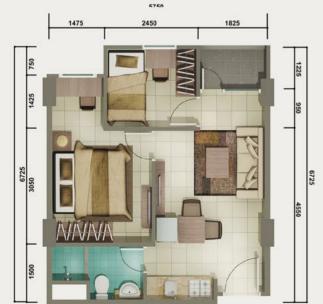

## specifications:

number of floor | 15 floors number of unit | 531 units Studio (ST) 24.2sqm 1 Bedroom (1BR) 35.3sqm 2 Bedroom (2BR/2BRC) 44.15sqm/46.05sqm (corner unit only) Junior Suite (JS) 44.15sqm/46.05sqm (corner unit only) Royal Suite (RS) 48.4sqm foundation | concrete piles exterior wall | precast & aluminium partition | lightbrick interior wall | gypsum partition floor | living room & bedroom - homogenous tile | bathroom - ceramic tile door frame & window | exterior - aluminium | interior - hollow core ceiling | gypsum sanitary | Toto / equal kitchen | sink & table top water installation | PAM / deep well AC installation | power cable

Unit Floor Plan
Studio (ST)
24.2 sqm

Unit Floor Plan

1 Bedroom (1BR)

35.3m<sup>2</sup>

Unit Floor Plan
2 Bedroom (2BR)
44.5 sqm

Unit Floor Plan
2 Bedroom
Corner (2BRC)
46.05 sqm

Unit Floor Plan
Junior Suite (JS)
44.5 sqm