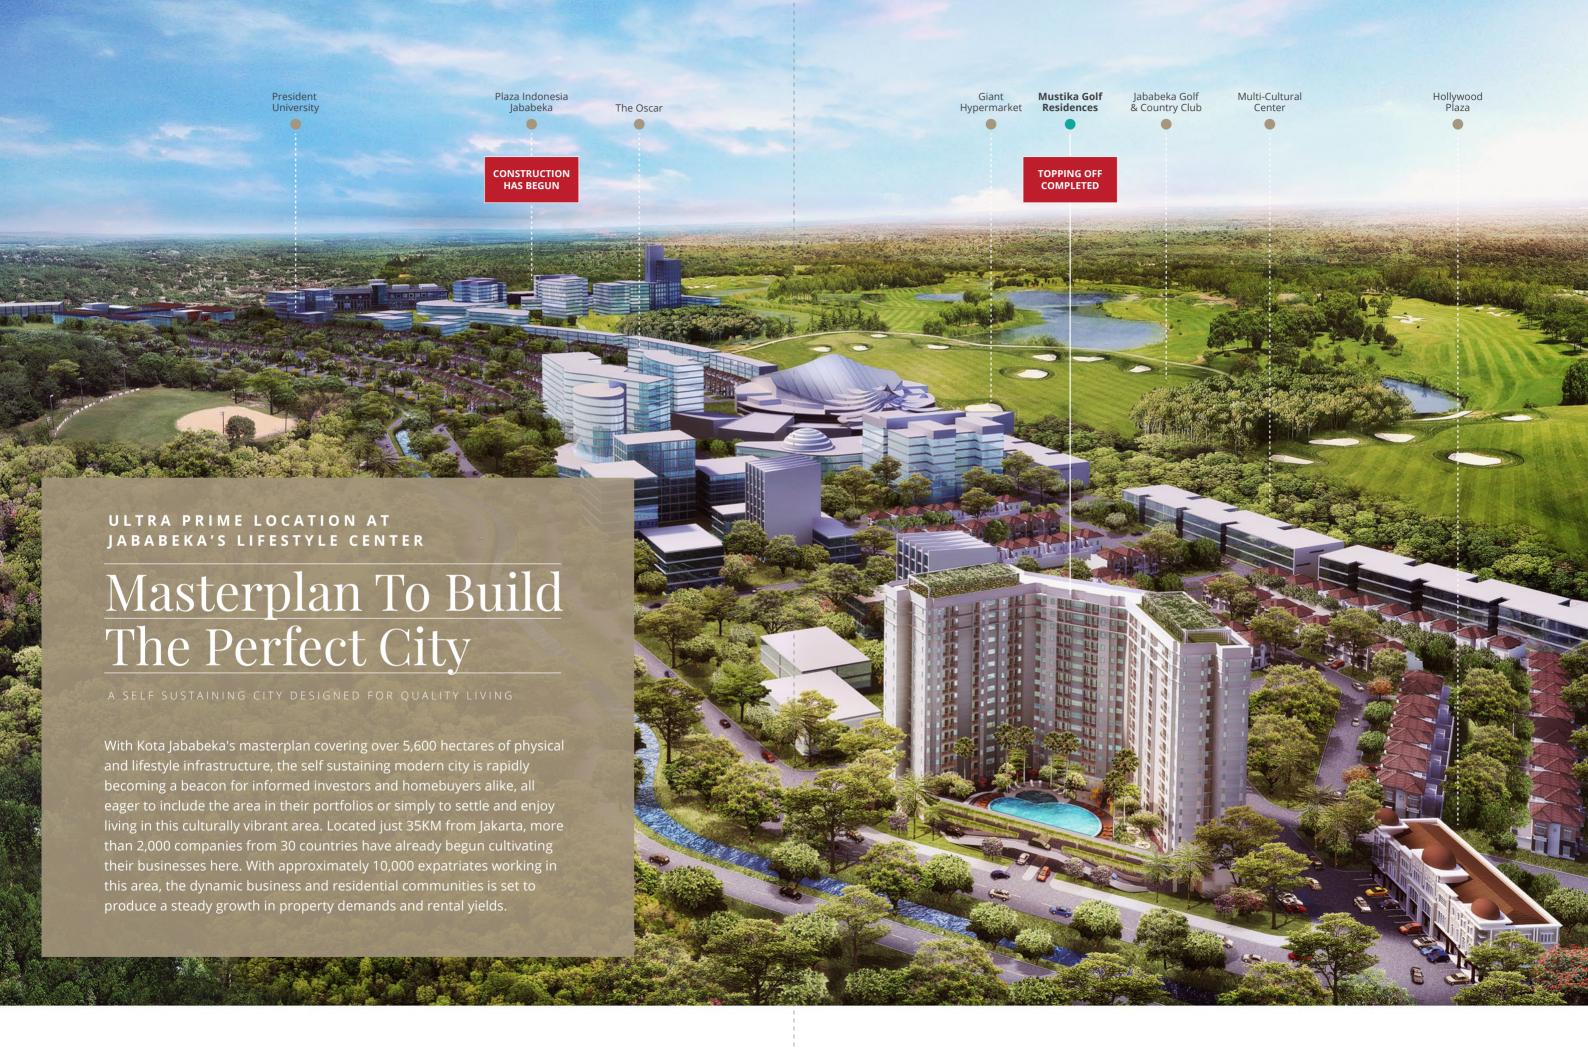

Just 8 minutes away from new Cibatu exit toll KM 34.7, Mustika Golf Residence is perfectly nested within the rising future city of Jababeka, Bekasi - the pride of Indonesia as a multinational city designed for the best local and global talents who calls it home. Housing the largest industrial zone in Southeast Asia, it stands today as a leading centre of global economic activity. For the very first time, we witness a city that is planned from its beginning to provide all the things talent want. Jababeka's connectivity and its rich and diverse culture will help attract the best occupiers to the city.

With Jababeka as a new geographical marker, the city attracts a vibrant and varied business community in major sectors (it is home to leading international companies like Hyundai, Toshiba, Epson, Panasonic and more). With rising infrastructure developments and entertainment landmarks, the city is fast becoming an exciting neighbourhood that is at the forefront of complete urban lifestyle.

Nested within the lifestyle and residential hub of Jababeka at just right distance from major roads and amenities, Mustika Golf Residence offers you the perfect combination of convenience and privacy.