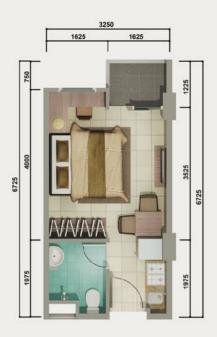

## specifications:

number of floor | 15 floors number of unit | 531 units Studio (ST) 24.2sqm 1 Bedroom (1BR) 35.3sqm 2 Bedroom (2BR/2BRC) 44.15sqm/46.05sqm (corner unit only) Junior Suite (JS) 44.15sqm/46.05sqm (corner unit only) Royal Suite (RS) 48.4sqm foundation | concrete piles exterior wall | precast & aluminium partition | lightbrick interior wall | gypsum partition floor | living room & bedroom - homogenous tile | bathroom - ceramic tile door frame & window | exterior - aluminium | interior - hollow core ceiling | gypsum sanitary | Toto / equal kitchen | sink & table top water installation | PAM / deep well AC installation | power cable

Unit Floor Plan
Studio (ST)
24.2 sqm

Unit Floor Plan

1 Bedroom (1BR)

35.3m<sup>2</sup>

Unit Floor Plan
2 Bedroom (2BR)
44.5 sqm

Unit Floor Plan
2 Bedroom
Corner (2BRC)
46.05 sqm

Unit Floor Plan
Junior Suite (JS)
44.5 sqm