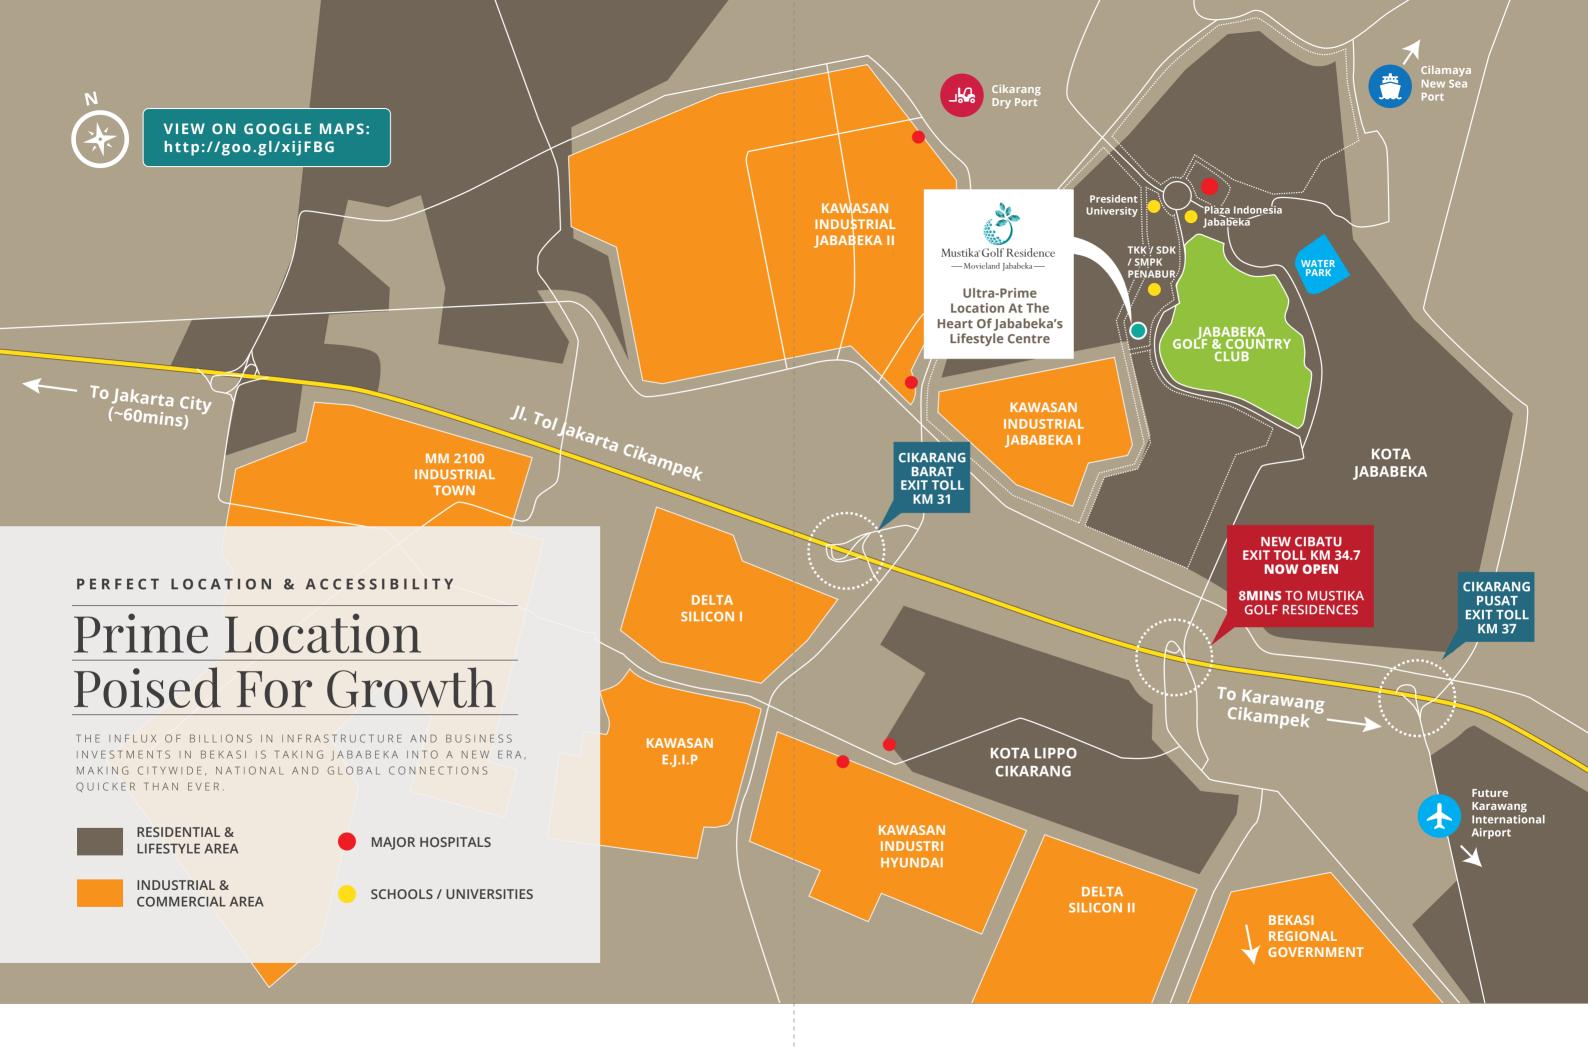

# The Future Of Bekasi Is Here

THE INFLUX OF BILLIONS IN INFRASTRUCTURE AND BUSINESS INVESTMENTS IN BEKASI IS TAKING JABABEKA INTO A NEW ERA, MAKING CITYWIDE, NATIONAL AND GLOBAL CONNECTIONS QUICKER THAN EVER.

Just 8 minutes away from new Cibatu exit toll KM 34.7, Mustika Golf Residence is perfectly nested within the rising future city of Jababeka, Bekasi - the pride of Indonesia as a multinational city designed for the best local and global talents who calls it home. Housing the largest industrial zone in Southeast Asia, it stands today as a leading centre of global economic activity. For the very first time, we witness a city that is planned from its beginning to provide all the things talent want. Jababeka's connectivity and its rich and diverse culture will help attract the best occupiers to the city.

With Jababeka as a new geographical marker, the city attracts a vibrant and varied business community in major sectors (it is home to leading international companies like Hyundai, Toshiba, Epson, Panasonic and more). With rising infrastructure developments and entertainment landmarks, the city is fast becoming an exciting neighbourhood that is at the forefront of complete urban lifestyle.