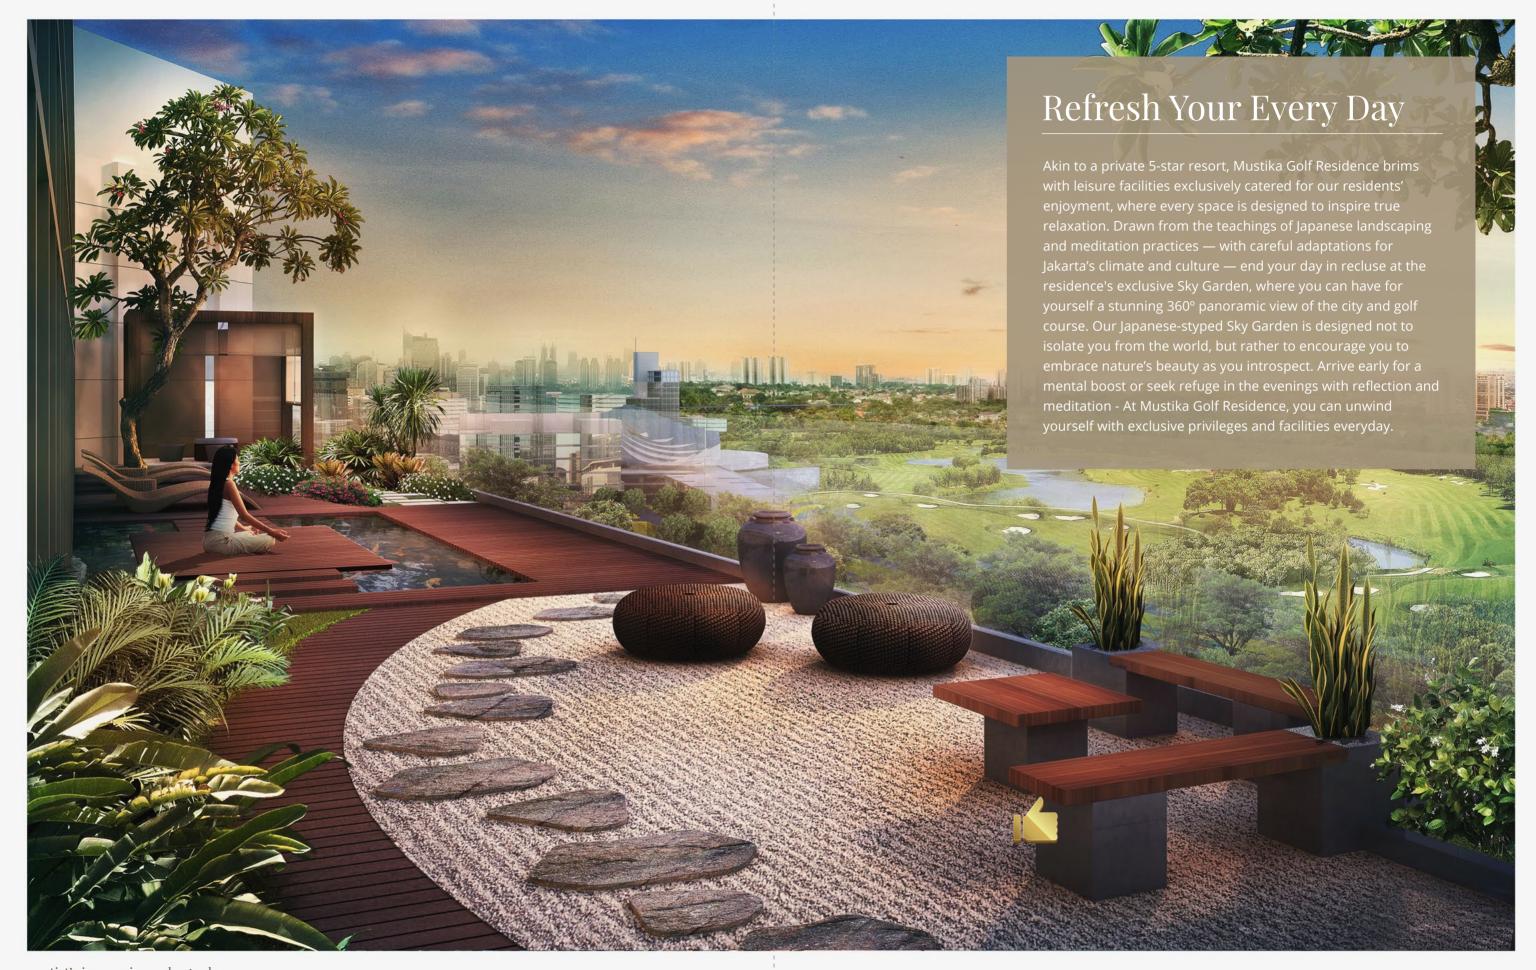

artist's impression - sky garden

### **OUR SUITE OF FACILITIES INCLUDE:**

Sky Garden
Resort Style Swimming Pool
Sun Deck & Seating Areas
Fully Equipped Modern Gym
BBQ Area,
Relaxing Sauna
Kids Wading Pool
Hydrotherapy Pool
Japanese Styled Public

## Inspired by Earthly Elements

Our residence design masterplan centres on the concept of creating a peaceful community close to the colors of nature. Initially, this is expressed through the ideal location of the residence overlooking the beautiful golf landscaping. Apartments are designed for residents to enjoy the utmost privacy and uninterrupted views. To extend on this sense of natural seclusion, The Mustika Golf Residence's buildings shelter a private pool and facility area that offers a well-designed and generous space for residents to relax. Here, the landscaping which will incorporate plants indigenous to our residence's surroundings, provides an extension of the location's natural green areas.