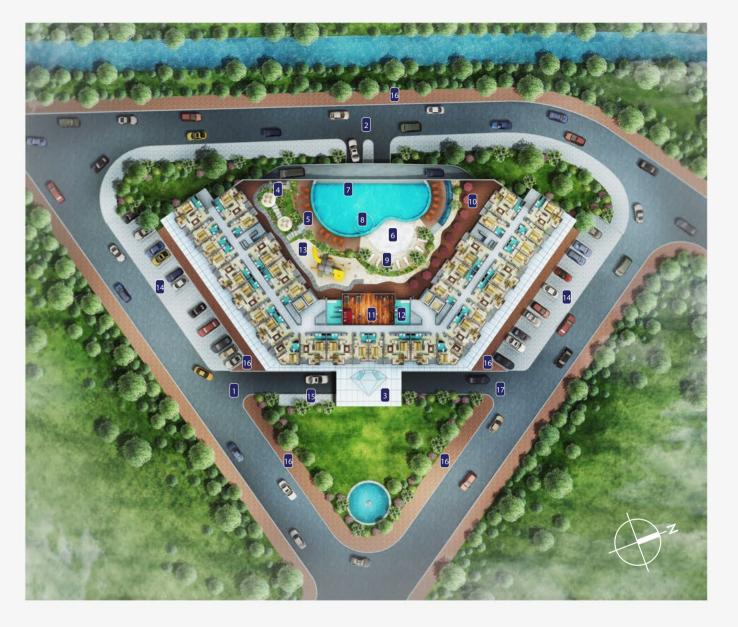

## legend:

1. MAIN ENTRANCE 10. AL-FRESCO DINING

2. UNDERGROUND PARKING 11. GYM

3. DROP-OFF LOBBY 12. SAUNA ROOM

4. BBQ AREA 13. CHILDREN PLAYGROUND

5. SUN DECK 14. OUTDOOR PARKING

6. KIDDIE WADING POOL 15. GUEST PARKING

7. INFINITY SWIMMING POOL 16. PEDESTRIAN

8. HYDROTHERAPY POOL 17. EXIT GATE

9. FAMILY DECK