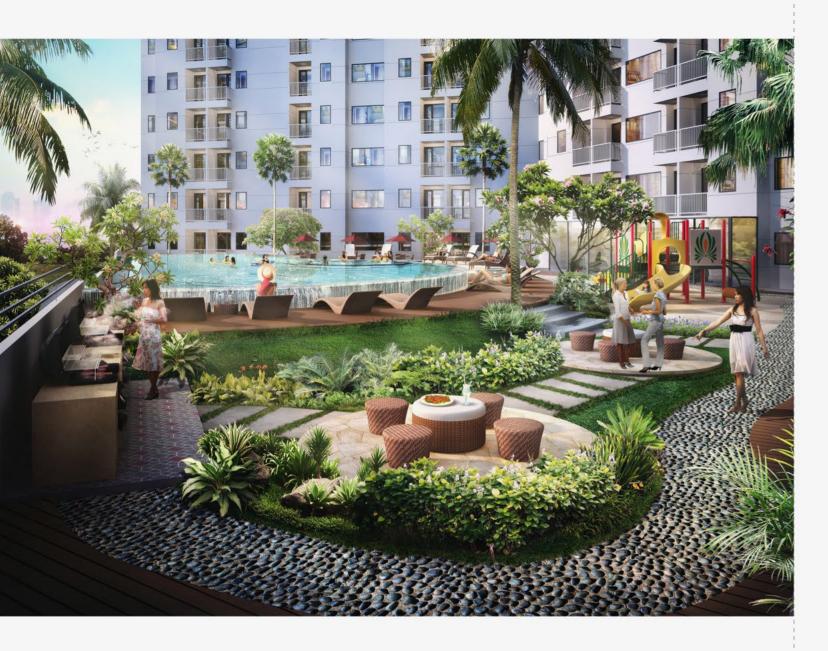

### **OUR SUITE OF FACILITIES INCLUDE:**

Sky Garden
Resort Style Swimming Pool
Sun Deck & Seating Areas
Fully Equipped Modern Gym
BBQ Area,
Relaxing Sauna
Kids Wading Pool
Hydrotherapy Pool
Japanese Styled Public

Bath / Sento

Complimentary Wi-Fi at Common Areas
24-hour Receptionist
Concierge Services
ATMs
Convenience Store
Dry Cleaning Services
Ample Parking
Hotel-Class Security
Cable TV

artist's impression - outdoor shops and cafe

## Inspired by Earthly Elements

Our residence design masterplan centres on the concept of creating a peaceful community close to the colors of nature. Initially, this is expressed through the ideal location of the residence overlooking the beautiful golf landscaping. Apartments are designed for residents to enjoy the utmost privacy and uninterrupted views. To extend on this sense of natural seclusion, The Mustika Golf Residence's buildings shelter a private pool and facility area that offers a well-designed and generous space for residents to relax. Here, the landscaping which will incorporate plants indigenous to our residence's surroundings, provides an extension of the location's natural green areas.