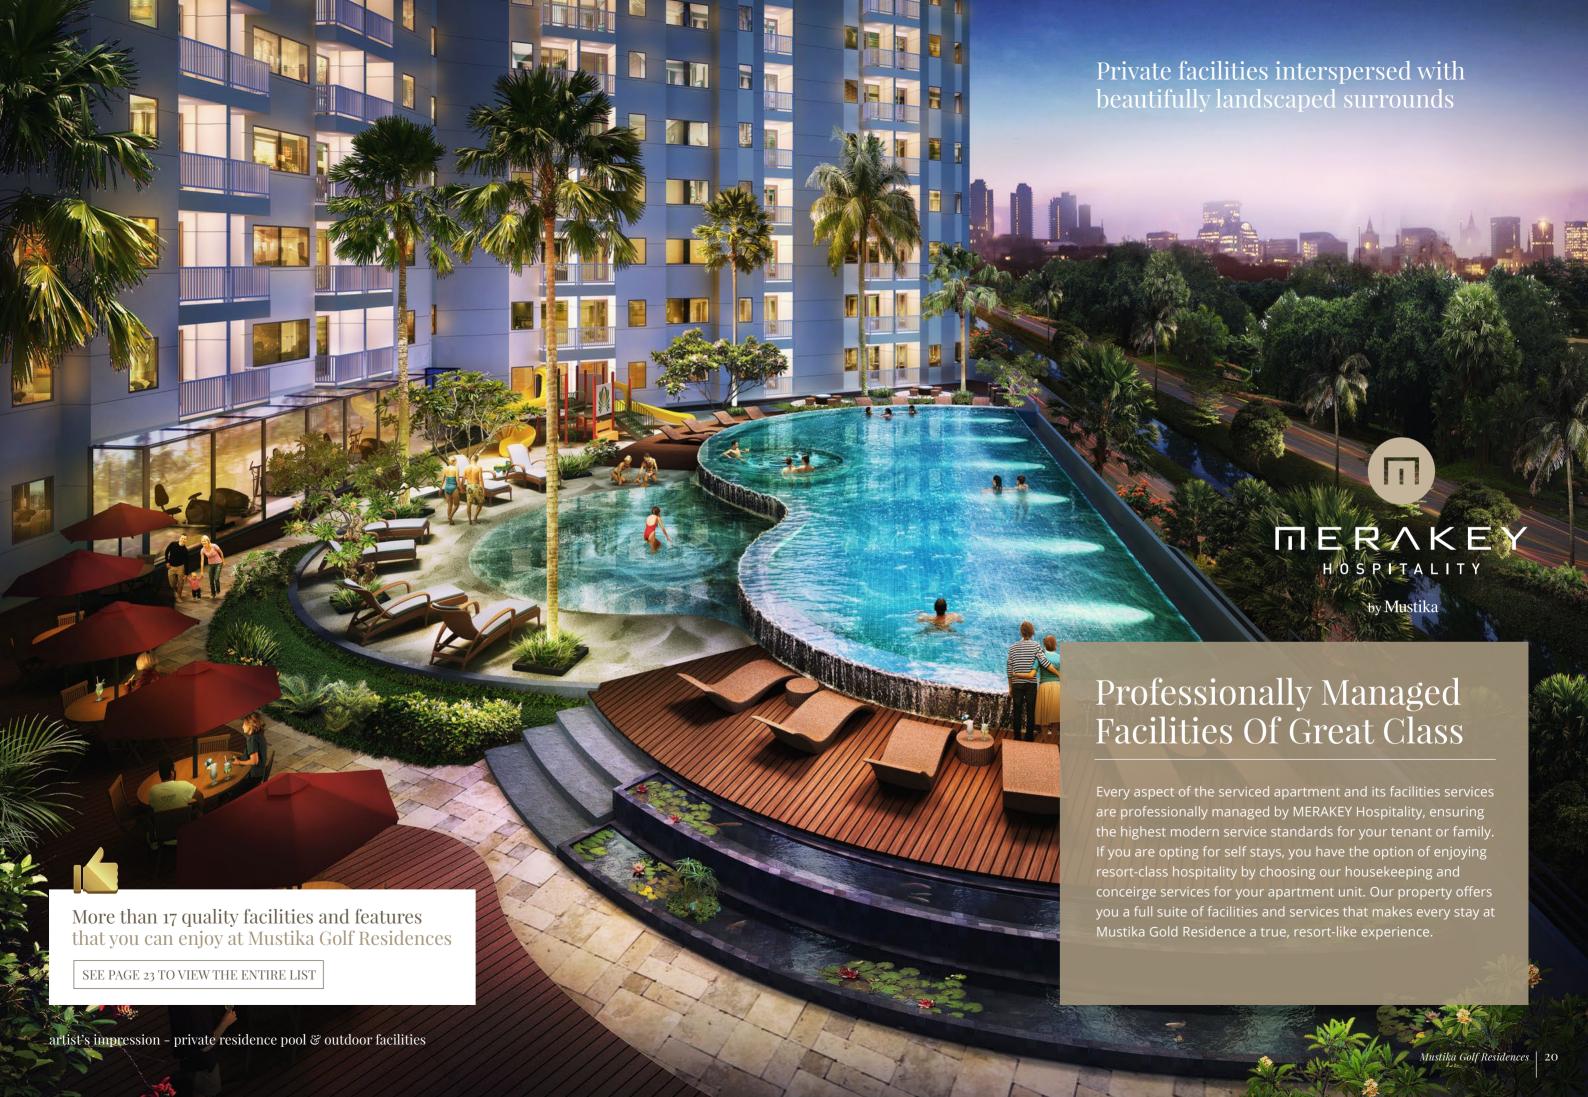

### **OUR SUITE OF FACILITIES INCLUDE:**

Sky Garden
Resort Style Swimming Pool
Sun Deck & Seating Areas
Fully Equipped Modern Gym
BBQ Area,
Relaxing Sauna
Kids Wading Pool
Hydrotherapy Pool
Japanese Styled Public

Bath / Sento

Complimentary Wi-Fi at Common Areas
24-hour Receptionist
Concierge Services
ATMs
Convenience Store
Dry Cleaning Services
Ample Parking
Hotel-Class Security
Cable TV

artist's impression - outdoor shops and cafe

## Inspired by Earthly Elements

Our residence design masterplan centres on the concept of creating a peaceful community close to the colors of nature. Initially, this is expressed through the ideal location of the residence overlooking the beautiful golf landscaping. Apartments are designed for residents to enjoy the utmost privacy and uninterrupted views. To extend on this sense of natural seclusion, The Mustika Golf Residence's buildings shelter a private pool and facility area that offers a well-designed and generous space for residents to relax. Here, the landscaping which will incorporate plants indigenous to our residence's surroundings, provides an extension of the location's natural green areas.